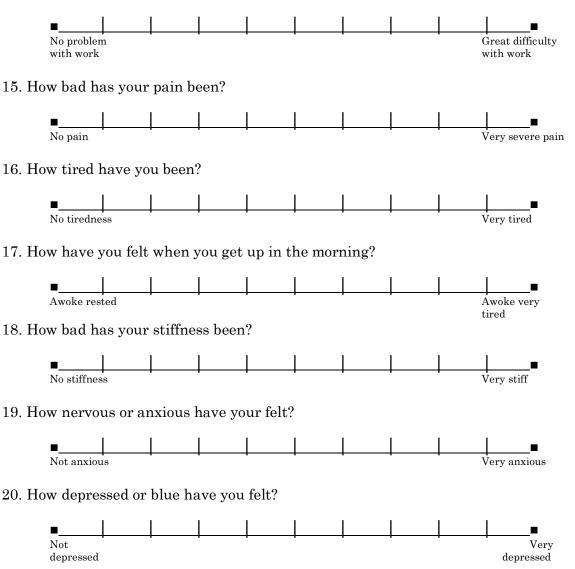

 $\overline{7}$ 

0 1 2 3 4 5 6 7

1

Directions: For the remaining items, mark the point on the line that best indicates how you felt **overall** for the past week.

14. When you worked, how much did pain or other symptoms of your fibromyalgia interfere with your ability to do your work, including housework?

21. On the diagram below, please circle the points that you currently find tender.