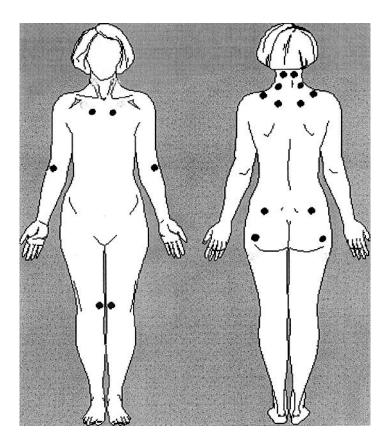

21. On the diagram below, please circle the points that you currently find tender.